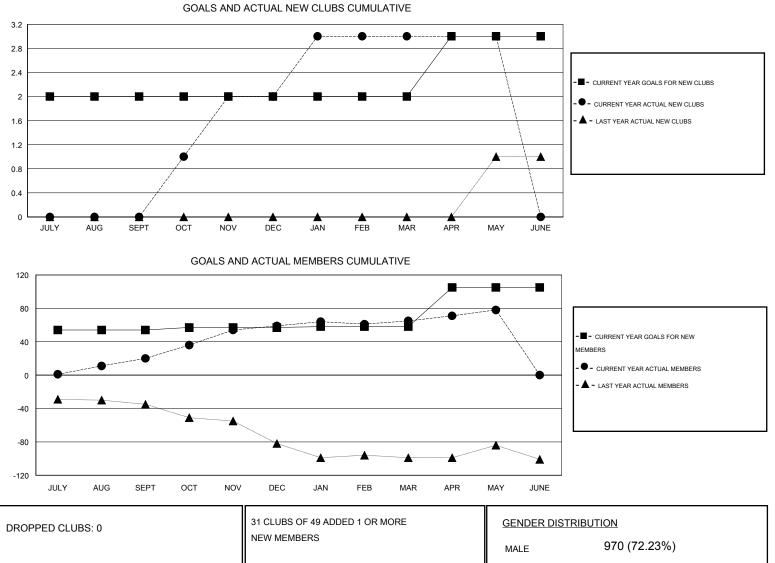

## HAL GRIFFIN GMT:

 $\mathsf{GMT} \; \mathsf{CA} \; 1$ Clubs Members RESULTS FOR 2015-2016 RESULTS FOR 2015-2016 NEW CLUB NEW CLUBS DROPPED NET NEW MEMBER CHARTER AND DROPPED NET QUARTER QUARTER GOAL CLUBS GAIN/LOSS GOAL NEW MEMBERS MEMBERS GAIN/LOSS ADDED 2 0 0 0 54 84 64 20 JULY/AUG/SEPT JULY/AUG/SEPT 0 2 0 2 3 70 31 39 OCT/NOV/DEC OCT/NOV/DEC 0 0 69 63 6 1 1 1 JAN/FEB/MAR JAN/FEB/MAR 1 0 0 0 47 29 16 13 APR/MAY/JUNE APR/MAY/JUNE